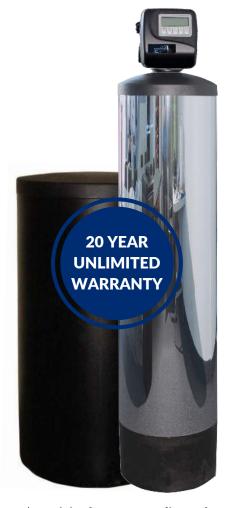

Soft water means clean, soft skin and hair

| Part #      | Capacity (kgr) | Pressure (psi) | Temperature (°F) | L x W x H (in)  |
|-------------|----------------|----------------|------------------|-----------------|
| EWS SPREF30 | 30,000         | 40-110         | 40-110           | 27" x 18" x 57" |
| EWS SPREF45 | 45,000         | 40-110         | 40-110           | 28" x 20" x 63" |
| EWS SPREF60 | 60,000         | 40-110         | 40-110           | 33" x 20" x 63" |